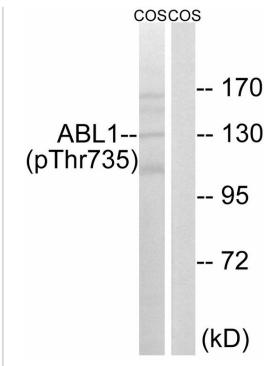

# **Selected Validation Data**

Western blot analysis of lysates from COS7 cells treated with EGF 200ng/ml 30', using ABL1 (Phospho-Thr735) Antibody. The lane on the right is blocked with the phospho peptide.