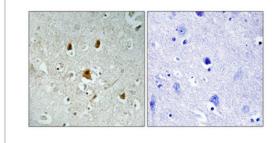

## **Selected Validation Data**

Figure 1. Immunohistochemistry validation of ABL1 using Anti-Phospho-Abl1 (Y204) Antibody (A00133Y204).

Immunohistochemical analysis of paraffin-embedded Human brain. Antibody was diluted at 1:100 (4°C  $\,$