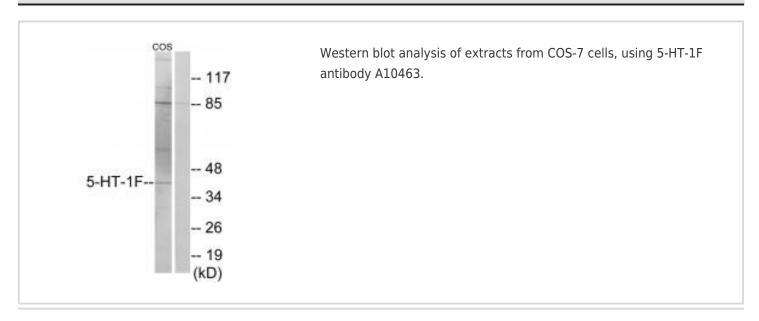

e and 50% glycerol. |
| Immunogen          | Synthesized peptide derived from internal of human 5-HT-1F.                                                               |
| concentration      | 0.5-1mg/ml, actual concentration vary by lot. Use suggested dilution ratio to decide dilution procedure.                  |
| Purification       | Immunogen affinity purified                                                                                               |
| Dilution Ratios    | WB, 1:500-1:3000                                                                                                          |

## **Storage**

Store at -20°C for one year. For short term storage and frequent use, store at 4°C for up to one month. Avoid repeated freeze-thaw cycles.

## **Selected Validation Data**