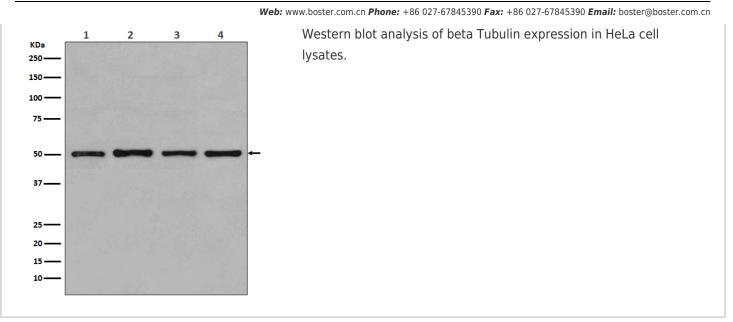

mistry/Immunofluorescence(ICC/IF):1:20-100Flow cytometry (FCM):1:20 |

## Storage

12 months from date of receipt, -20°C as supplied. 6 months 2 to 8°C after reconstitution. Avoid repeated freezing and thawing.

## **Background Information**

Tubulin beta chain is a protein that in humans is encoded by the TUBB gene. This gene encodes a beta tubulin protein. This protein forms a dimer with alpha tubulin and acts as a structural component of microtubules. Mutations in this gene cause cortical dysplasia, complex, with other brain malformations 6. Alternative splicing results in multiple splice variants. There are multiple pseudogenes for this gene on chromosomes 1,6,7,8,9,and 13.

## **Selected Validation Data**

## Product datasheet Anti-Beta Tubulin/TUBB Antibody Catalog Number: BM3877