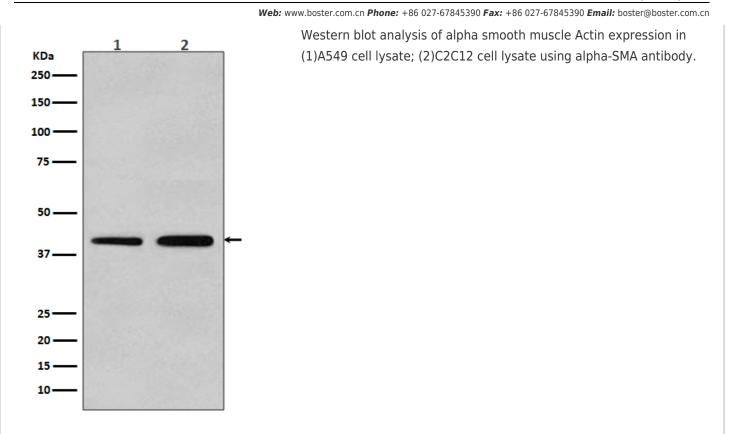

|  |
| Dilution Ratios    | Western blot (WB):<br>Immunocytochemistry/Immunofluorescence(ICC/IF):<br>Immunohistochemistry(Paraffin-embedded Section):<br>(Boiling the paraffin sections in 10mM citrate buffer,pH6.0,or<br>mins is required for the staining of formalin/paraffin sections.<br>must be determined by end user. |  |

## Storage

12 months from date of receipt,  $-20^{\circ}$ C as supplied. 6 months 2 to 8°C after reconstitution. Avoid repeated freezing and thawing.

### Reference

Anti-Alpha-SMA/ACTA2 Antibody被引用在10文献中。

# **Selected Validation Data**

### Product datasheet Anti-Alpha-SMA/ACTA2 Antibody Catalog Number: BM3902