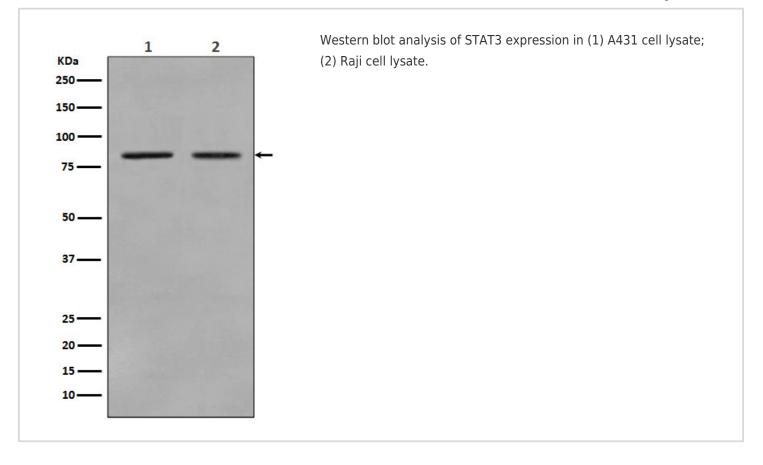

nscription-3 (STAT-3) is the most pleiotropic member of the signal transducer and activator of transcription (STAT) family of transcription factors and mediates pivotal responses for the cytokine family. The mouse STAT3 gene contains 24 exons and spans 30 kb. The translation initiation codon is in exon 2, and the stop codon is in exon 24. STAT3 is mapped to 17q21. It contributes to various physiological processes. Hepatic STAT-3 signaling is thus essential for normal glucose homeostasis and may provide new therapeutic targets for diabetes mellitus.

## Reference

Anti-STAT3 Antibody被引用在5文献中。

## **Selected Validation Data**

#### Product datasheet Anti-STAT3 Antibody Catalog Number: BM4052



Web: www.boster.com.cn Phone: +86 027-67845390 Fax: +86 027-67845390 Email: boster@boster.com.cn