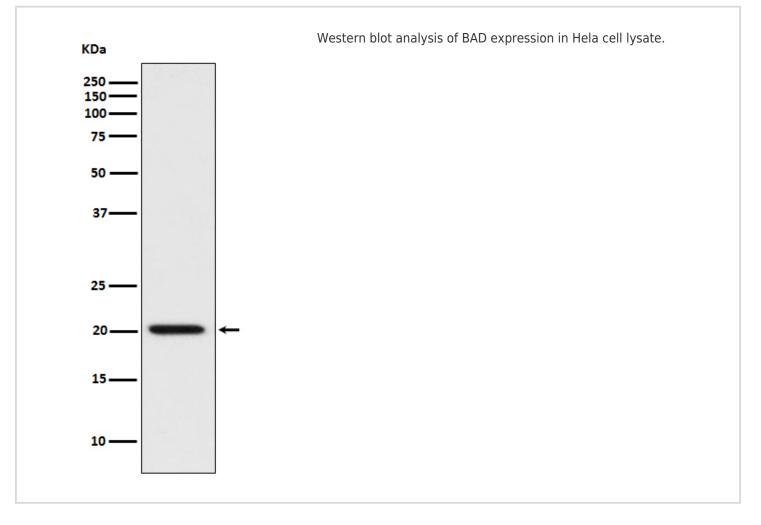

d repeated freezing and thawing.

# **Background Information**

BAD, also named as BBC6 and BCL2L8, promotes cell death. It is successfully competes for the binding to Bcl-X(L), Bcl-2 and Bcl-W, thereby affecting the level of heterodimerization of these proteins with BAX. BAD can reverse the death repressor activity of Bcl-X(L), but not that of Bcl-2. It appears to act as a link between growth factor receptor signaling and the apoptotic pathways.

## Reference

Anti-BAD Antibody被引用在6文献中。

# **Selected Validation Data**

#### Product datasheet Anti-BAD Antibody Catalog Number: BM4241

# BOSTER BIOLOGICAL TECHNOLOGY Special NO.1, International Enterprise Center, 2nd Guanshan Road, Wuhan, China

Web: www.boster.com.cn Phone: +86 027-67845390 Fax: +86 027-67845390 Email: boster@boster.com.cn