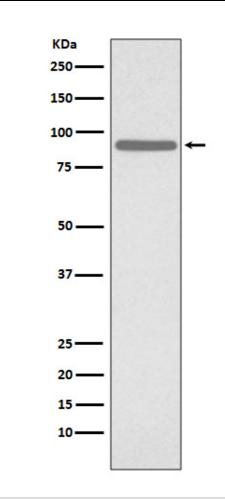

| <b>Basic Information</b> |                                                                                                    |
|--------------------------|----------------------------------------------------------------------------------------------------|
| Product Name             | Anti-STAT1 (Phospho-S727) Antibody                                                                 |
| Gene Name                | STAT1                                                                                              |
| Source                   | Rabbit                                                                                             |
| Isotype                  | IgG                                                                                                |
| Species Reactivity       | human, mouse, rat                                                                                  |
| Tested Application       | WB, IHC                                                                                            |
| Contents                 | Rabbit IgG in phosphate buffered saline , pH 7.4, 150mM NaCl, 0.02% sodium azide and 50% glycerol. |
| Immunogen                | A synthesized peptide derived from human Phospho-STAT1 (S727)                                      |
| concentration            | 500 ug/ml                                                                                          |
| Purification             | Affinity-chromatography                                                                            |
| Observed MW              | 91KD/84KD                                                                                          |
| Dilution Ratios          | Western blot: 1:100-400<br>Immunohistochemistry in paraffin section IHC-(P):1:10-50                |

# **Selected Validation Data**