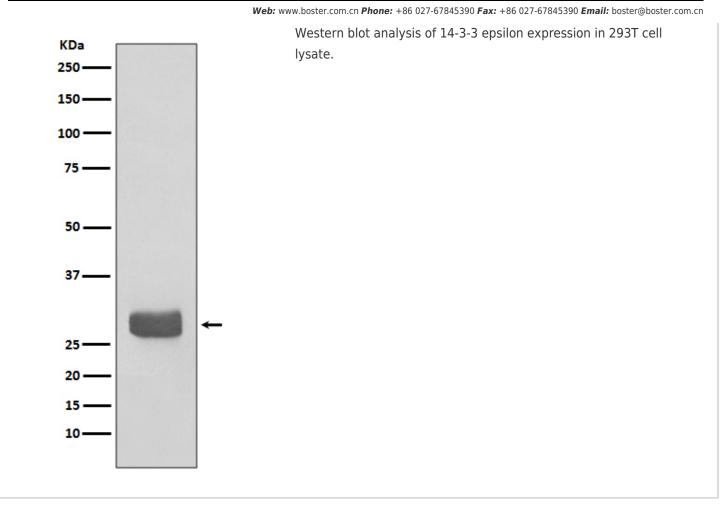

ene. This gene product belongs to the 14-3-3 family of proteins which mediate signal transduction by binding to phosphoserine-containing proteins. This highly conserved protein family is found in both plants and mammals, and this protein is 100% identical to the mouse ortholog. It interacts with CDC25 phosphatases, RAF1 and IRS1 proteins, suggesting its role in diverse biochemical activities related to signal transduction, such as cell division and regulation of insulin sensitivity. It has also been implicated in the pathogenesis of small cell lung cancer. Two transcript variants, one protein-coding and the other non-protein-coding, have been found for this gene.

## **Selected Validation Data**

## Product datasheet Human 14-3-3 Epsilon/YWHAE Recombinant Protein Catalog Number: BM4755