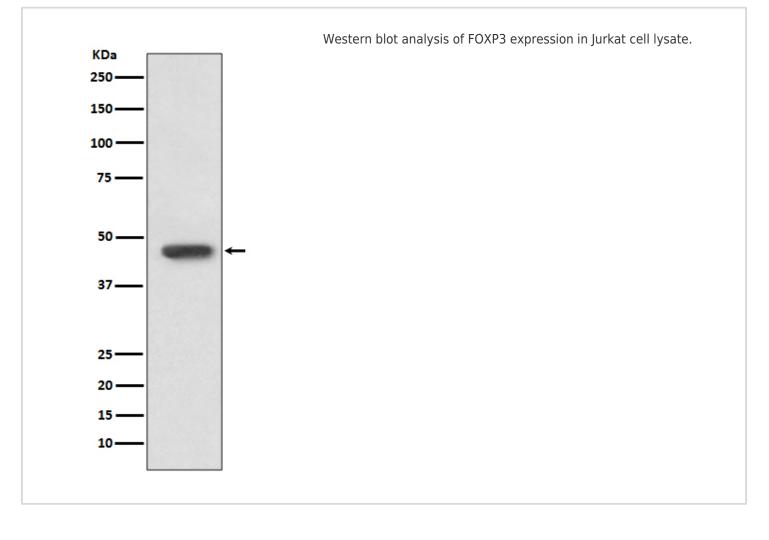

Web: www.boster.com.cn Phone: +86 027-67845390 Fax: +86 027-67845390 Email: boster@boster.com.cn

| Basic Information  |                                                                                                    |
|--------------------|----------------------------------------------------------------------------------------------------|
| Product Name       | Anti-FOXP3 Antibody                                                                                |
| Gene Name          | FOXP3                                                                                              |
| Source             | Rabbit                                                                                             |
| lsotype            | lgG                                                                                                |
| Species Reactivity | human                                                                                              |
| Tested Application | WB, FCM                                                                                            |
| Contents           | Rabbit lgG in phosphate buffered saline , pH 7.4, 150mM NaCl, 0.02% sodium azide and 50% glycerol. |
| Immunogen          | A synthesized peptide derived from human FOXP3                                                     |
| concentration      | 500ug/ml                                                                                           |
| Purification       | Affinity-chromatography                                                                            |
| Observed MW        | 47KD                                                                                               |
| Dilution Ratios    | Western blot (WB): 1:500-2000<br>Flow cytometry (FCM):1:20                                         |