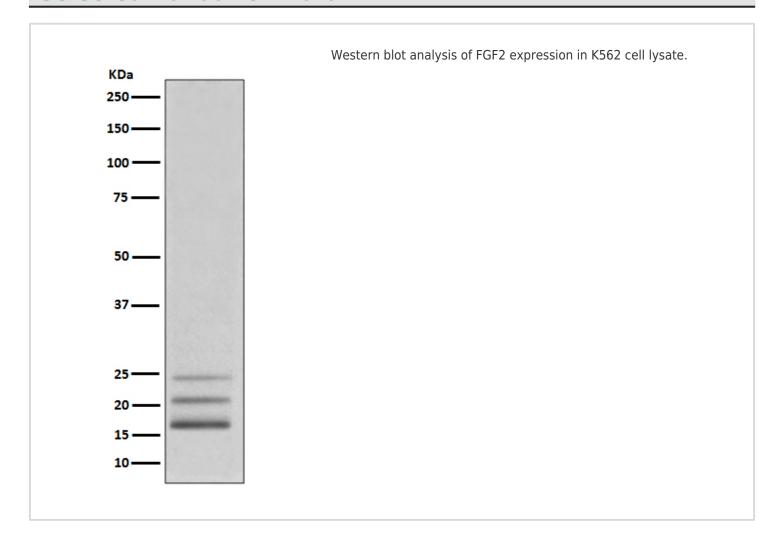

healing, and tumor growth. Human FGF2 shares 96% and 97% amino acid sequence homology with mouse and rat respectively. FGF2 belongs to the fibroblast growth factor (FGF) family. Fibroblast growth factors (FGFs) exhibit widespread mitogenic and neurotrophic activities. Nine members of the family are currently known, and FGF-1 and FGF-2 are present in relatively high levels in CNS. FGF-2 is expressed by at low levels in many tissues and cell types and reaches high concentrations in brain and pituitary.

### Reference

Anti-FGF2 Antibody被引用在1文献中。



**BOSTER BIOLOGICAL TECHNOLOGY** 

Special NO.1, International Enterprise Center, 2nd Guanshan Road, Wuhan, China

Web: www.boster.com.cn Phone: +86 027-67845390 Fax: +86 027-67845390 Email: boster@boster.com.cn

## **Selected Validation Data**