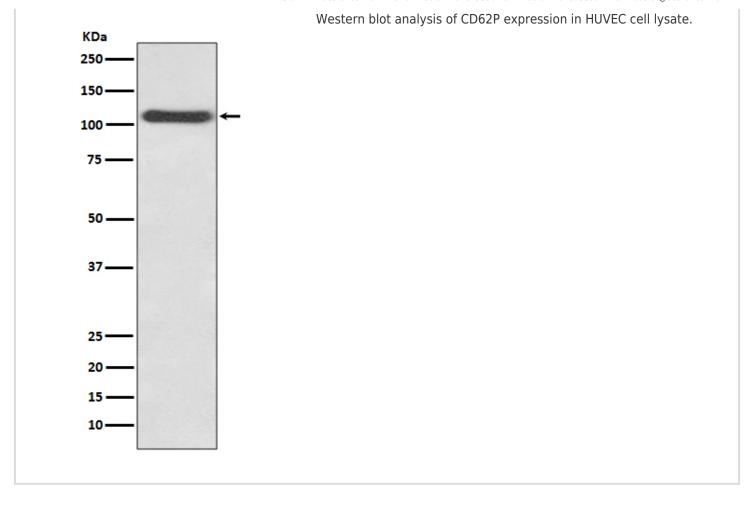

and Weibel-Palade bodies of endothelial cells. This protein redistributes to the plasma membrane during platelet activation and degranulation and mediates the interaction of activated endothelial cells or platelets with leukocytes. The membrane protein is a calcium-dependent receptor that binds to sialylated forms of Lewis blood group carbohydrate antigens on neutrophils and monocytes. Alternative splice variants may occur but are not well documented.

# **Selected Validation Data**

#### **Product datasheet**

### **Anti-P-Selectin/SELP Antibody**

**Catalog Number: BM5032** 



**BOSTER BIOLOGICAL TECHNOLOGY** 

Special NO.1, International Enterprise Center, 2nd Guanshan Road, Wuhan, China

Web: www.boster.com.cn Phone: +86 027-67845390 Fax: +86 027-67845390 Email: boster@boster.com.cn