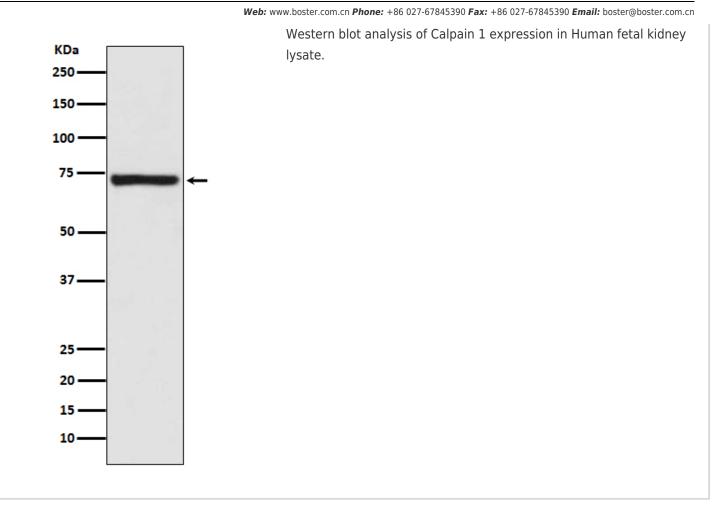

ate of receipt,  $-20^{\circ}$ C as supplied. 6 months 2 to 8°C after reconstitution. Avoid repeated freezing and thawing.

## **Background Information**

CAPN1 is also known as CANP or muCL. The calpains, calcium-activated neutral proteases, are nonlysosomal, intracellular cysteine proteases. The mammalian calpains include ubiquitous, stomach-specific, and muscle-specific proteins. The ubiquitous enzymes consist of heterodimers with distinct large, catalytic subunits associated with a common small, regulatory subunit. This gene encodes the large subunit of the ubiquitous enzyme, calpain 1. Several transcript variants encoding two different isoforms have been found for this gene.

## **Selected Validation Data**

## Product datasheet Anti-Calpain 1/CAPN1 Antibody Catalog Number: BM5151