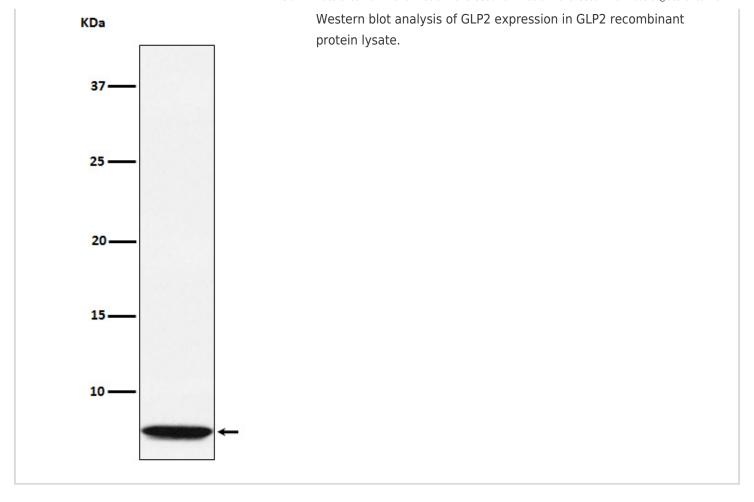

stern blot (WB):1:100-400                                                                        |

## **Storage**

12 months from date of receipt,  $-20^{\circ}$ C as supplied. 6 months 2 to 8°C after reconstitution. Avoid repeated freezing and thawing.

## **Background Information**

Human GLP2 (glucagon like peptide 2) is a peptide hormone of the glucagon family produced by the L cells of the intestial mucosa and originates from the same prohormone as glucagon.

# Selected Validation Data

#### **Product datasheet**

## **Anti-Glucagon/GCG Antibody**

Catalog Number: BM5481



**BOSTER BIOLOGICAL TECHNOLOGY** 

Special NO.1, International Enterprise Center, 2nd Guanshan Road, Wuhan, China

Web: www.boster.com.cn Phone: +86 027-67845390 Fax: +86 027-67845390 Email: boster@boster.com.cn