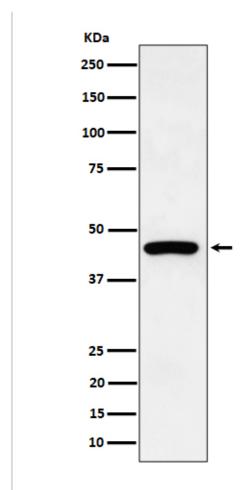

|
| Observed MW              | 44KD                                                                                                            |
| Dilution Ratios          | Western blot (WB):1:500-2000<br>IHC 1:50-1:200<br>ICC/IF 1:50-1:200<br>IP 1:50<br>FCM 1:50                      |

## **Storage**

12 months from date of receipt,  $-20^{\circ}$ C as supplied. 6 months 2 to 8°C after reconstitution. Avoid repeated freezing and thawing.

## **Selected Validation Data**

## Anti-Cytokeratin 19/KRT19 Antibody (Clone#28K37)

Catalog Number: M02101-7



**BOSTER BIOLOGICAL TECHNOLOGY** 

Special NO.1, International Enterprise Center, 2nd Guanshan Road, Wuhan, China

Web: www.boster.com.cn Phone: +86 027-67845390 Fax: +86 027-67845390 Email: boster@boster.com.cn



Western blot analysis of Cytokeratin 19 expression in HepG2 cell lysate.