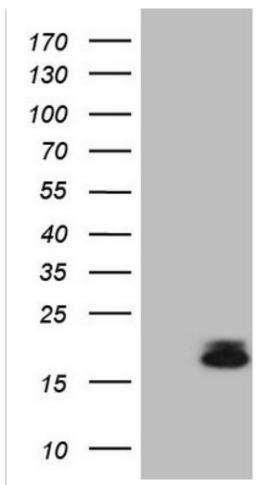

## **Selected Validation Data**

HEK293T cells were transfected with the pCMV6-ENTRY control (Left lane) or pCMV6-ENTRY PLA2G2A (Right lane) cDNA for 48 hrs and lysed. Equivalent amounts of cell lysates (5 ug per lane) were separated by SDS-PAGE and immunoblotted with anti-PLA2G2A (1:2000).