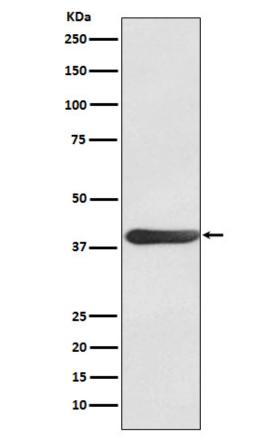

| Basic Information  |                                                                                                                 |
|--------------------|-----------------------------------------------------------------------------------------------------------------|
| Product Name       | Anti-FOSL1 Antibody (Clone#24F71)                                                                               |
| Gene Name          | FOSL1                                                                                                           |
| Source             | Rabbit                                                                                                          |
| Isotype            | IgG                                                                                                             |
| Species Reactivity | human                                                                                                           |
| Tested Application | WB, ICC/IF                                                                                                      |
| Contents           | Rabbit IgG in phosphate buffered saline, pH 7.4, 150mM NaCl, 0.02% sodium azide and 50% glycerol, 0.5mg/ml BSA. |
| Immunogen          | A synthesized peptide derived from human FRA1                                                                   |
| concentration      | 500 ug/ml                                                                                                       |
| Purification       | Affinity-chromatography                                                                                         |
| Observed MW        | 39KD                                                                                                            |
| Dilution Ratios    | Western blot (WB):1:500-2000 ICC/IF: 1:50-1:200                                                                 |

# **Selected Validation Data**