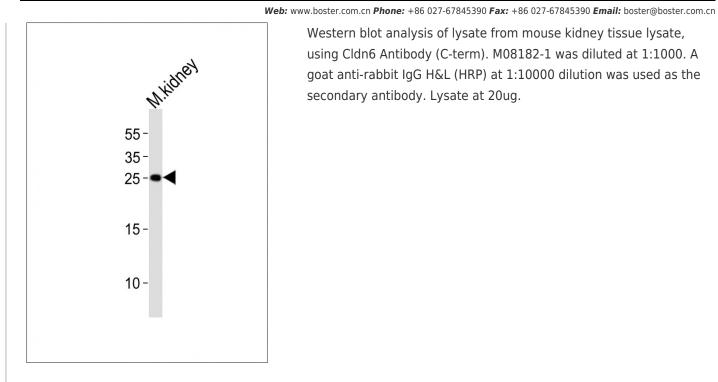

om a rabbit immunized with a KLH conjugated synthetic peptide between 186-229 amino acids from the C-terminal region of mouse Cldn6. |
| Purification       | This antibody is purified through a protein A column, followed by peptide affinity purification                                                                               |

## Storage

Maintain refrigerated at 2-8°C for up to 2 weeks. For long term storage, store at -20°C in small aliquots to prevent freezethaw cycles.

## **Background Information**

Plays a major role in tight junction-specific obliteration of the intercellular space, through calcium- independent celladhesion activity (By similarity).

## **Selected Validation Data**

## Product datasheet Anti-(Mouse) Claudin 6/CLDN6 Antibody (C-term) Catalog Number: M08182-1