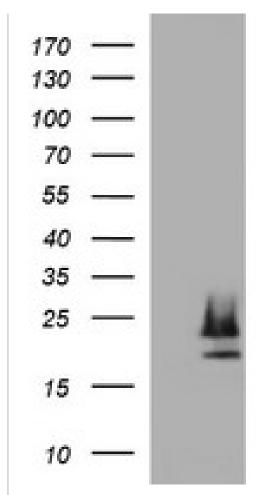

### **Selected Validation Data**

#### **Product datasheet**

HEK293T cells were transfected with the pCMV6-ENTRY control (Left lane) or pCMV6-ENTRY CLDN6 (Right lane) cDNA for 48 hrs and lysed. Equivalent amounts of cell lysates (5 ug per lane) were separated by SDS-PAGE and immunoblotted with anti-CLDN6.