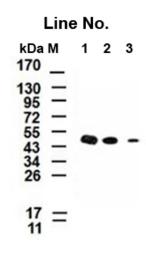

Western blot analysis of different concentration of Anti-His tag (9C11) Monoclonal Antibody

Antigen: Extracts from E.coli expressing His-tagged protein Line No.

1: 1 ug/mL

2: 0.5 ug/mL

3: 0.1 ug/mL