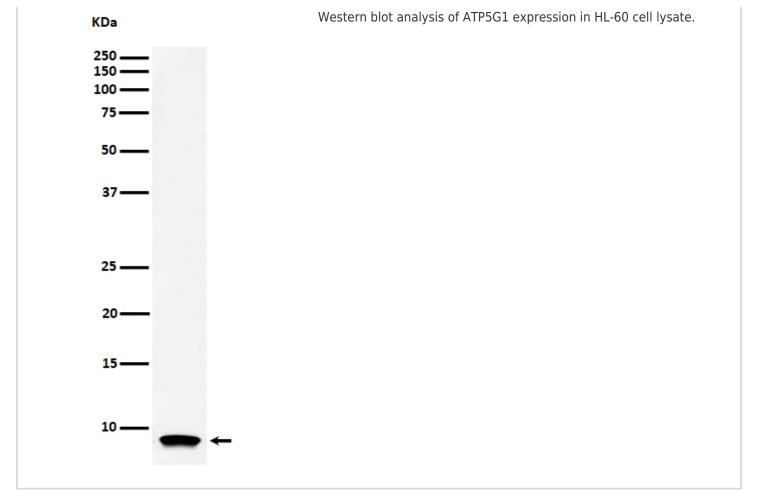

|
| Observed MW        | 8KD                                                                                                             |
| Dilution Ratios    | Western blot (WB):1:500-2000<br>ICC/IF 1:50-1:200                                                               |

# **Storage**

12 months from date of receipt, -20°C as supplied. 6 months 2 to 8°C after reconstitution. Avoid repeated freezing and thawing.

# **Selected Validation Data**

#### **Product datasheet**

## **Anti-ATP5G1 Antibody (Clone#29A75)**

Catalog Number: M32382-1



**BOSTER BIOLOGICAL TECHNOLOGY** 

Special NO.1, International Enterprise Center, 2nd Guanshan Road, Wuhan, China

Web: www.boster.com.cn Phone: +86 027-67845390 Fax: +86 027-67845390 Email: boster@boster.com.cn