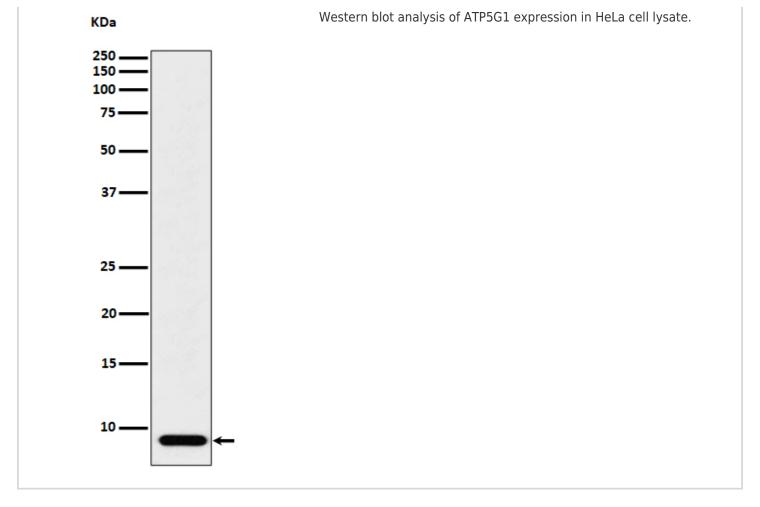

| Basic Information  |                                                                                                                 |
|--------------------|-----------------------------------------------------------------------------------------------------------------|
| Product Name       | Anti-ATP5G1 Antibody (Clone#29A74)                                                                              |
| Gene Name          | ATP5MC1                                                                                                         |
| Source             | Rabbit                                                                                                          |
| Isotype            | IgG                                                                                                             |
| Species Reactivity | human, mouse, rat                                                                                               |
| Tested Application | WB, IHC                                                                                                         |
| Contents           | Rabbit IgG in phosphate buffered saline, pH 7.4, 150mM NaCl, 0.02% sodium azide and 50% glycerol, 0.5mg/ml BSA. |
| Immunogen          | A synthesized peptide derived from human ATP5G1                                                                 |
| concentration      | 500 ug/ml                                                                                                       |
| Purification       | Affinity-chromatography                                                                                         |
| Observed MW        | 8KD                                                                                                             |
| Dilution Ratios    | Western blot (WB):1:500-2000<br>IHC 1:50-1:200                                                                  |

# **Selected Validation Data**