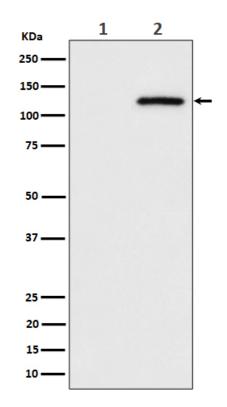

## **Selected Validation Data**

Western blot analysis of Phospho-CBL (S669) expression in (1) HeLa cell lysate; (2) HeLa cell treated with pervanadate lysate.