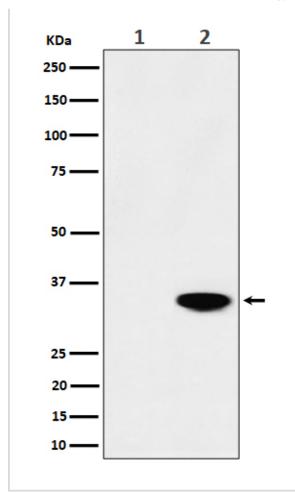

Western blot analysis of Phospho-Nucleophosmin (T199) expression in (1) HeLa cell lysate; (2) HeLa cell treated with CA lysate.